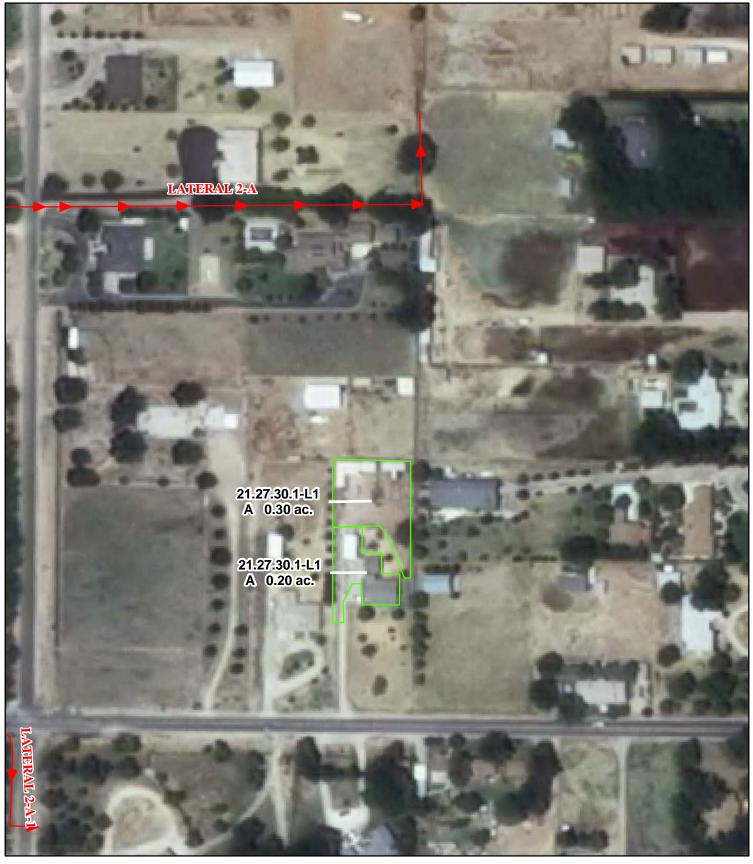

# f. Location and Amount of Irrigated Acreage:

Section 30, Township 21S, Range 27E, N.M.P.M.

Pt. NW<sup>1</sup>/4

0.50 acres

Total: 0.50 acres

As shown on the attached revised Hydrographic Survey Map for Subfile No. 21.27.30.1-L1, and the CID Section Hydrographic Survey Map Sheet No. 38 (1999-2011), included in Part F of this Appendix, representing the Court record as of the date of the filing of this Decree.

# g. Amount of Water:

As set forth in Part B of this Appendix.

| 0 | gend<br>Point of Diversion<br>➤ Canals / Ditches<br>ct Boundaries | 2009 Digital Orthophotography<br>Grid Interval = 1000<br>Scale 1 " = 150 ' |   | <b>STATE OF NEW MEXICO</b><br>Office of the State Engineer<br>John R. D'Antonio, Jr., P.E., State Engineer | Carole R. & Virgil E.<br>Bryant<br>Subfile 21.27.30.1-L1<br>1/4/2011 |
|---|-------------------------------------------------------------------|----------------------------------------------------------------------------|---|------------------------------------------------------------------------------------------------------------|----------------------------------------------------------------------|
| / | Surface Water Only<br>Supplemental Groundwater                    | 1:1,800                                                                    | ₿ | Pecos River Stream System<br>Carlsbad Irrigation District                                                  | 1/4/2011                                                             |
|   | Reservoir / Pond                                                  | 100 50 0 100<br>Feet                                                       |   | Hydrographic Survey                                                                                        |                                                                      |
|   | No Right                                                          | red.                                                                       | ٩ | Township 21 D.D.                                                                                           | interstate Stream Commission                                         |